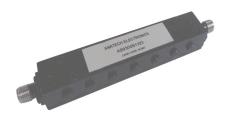

RF and Microwave Filters to mitigate RF interference & communication systems

9300 MHz Cavity Bandpass Filter

1250 MHz LC Lowpass Filter

85.3 MHz LC Bandpass Filter

AB9300B1323 AE1250L9258 AE85B10090

SMA Female connectors and has a 2600 MHz 1.0 dB Max. For more information, click here.

The AB9300B1323 is a Cavity Bandpass Filter with Our AE1250L9258 is an LC Lowpass Filter with SMA Female connectors. This Lowpass Filter has an bandwidth. This Cavity filter has an insertion loss of insertion loss of 2.0 dB Max and a return loss of 14 dB Min. For more information, click here.