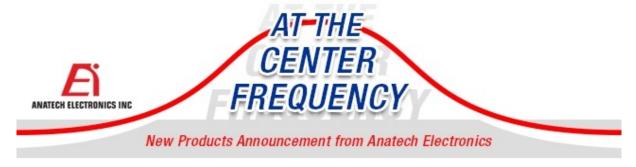

RF and Microwave Filters to mitigate RF interference & communication systems

9300 MHz Cavity Bandpass Filter

1250 MHz LC Lowpass Filter

85.3 MHz LC Bandpass Filter

AB9300B1323 AE1250L9258 AE85B10090

SMA Female connectors and has a 2600 MHz 1.0 dB Max. For more information, click here.

The AB9300B1323 is a Cavity Bandpass Filter with Our AE1250L9258 is an LC Lowpass Filter with SMA Female connectors. This Lowpass Filter has an bandwidth. This Cavity filter has an insertion loss of insertion loss of 2.0 dB Max and a return loss of 14 dB Min. For more information, click here.