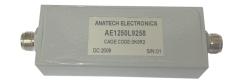

RF and Microwave Filters to mitigate RF interference & communication systems

9300 MHz Cavity Bandpass Filter

1250 MHz LC Lowpass Filter

85.3 MHz LC Bandpass Filter

AB9300B1323 AE1250L9258 AE85B10090

SMA Female connectors and has a 2600 MHz 1.0 dB Max. For more information, click here.

The AE85B10090 is an LC Bandpass Filter wit MHz Bandwidth and features N-Type Fem of 0.3 dB Max and a return loss of 14 dB Mir more information, click here.

Visit our website at www.anatechelectronics.com Can't find what you're looking for? Click here to get a quote on custom filters to fit your specifications.